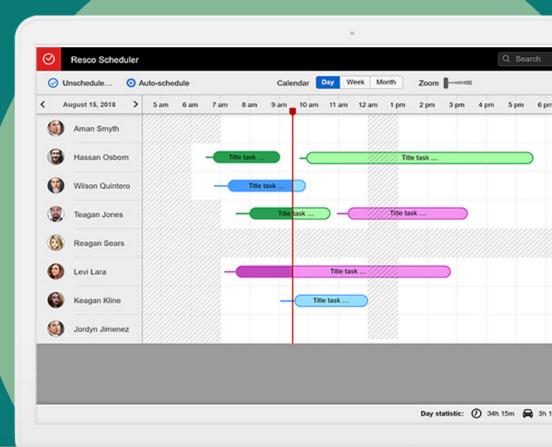

## Scheduler

- Assign questionnaires to field staff
- Schedule appointments
- Oversee progress throughout the day if anyone is finishing sooner than originally expected, you can task them with an additional inspection to help the team
- Auto-scheduling and custom rules to help with the planning are also available