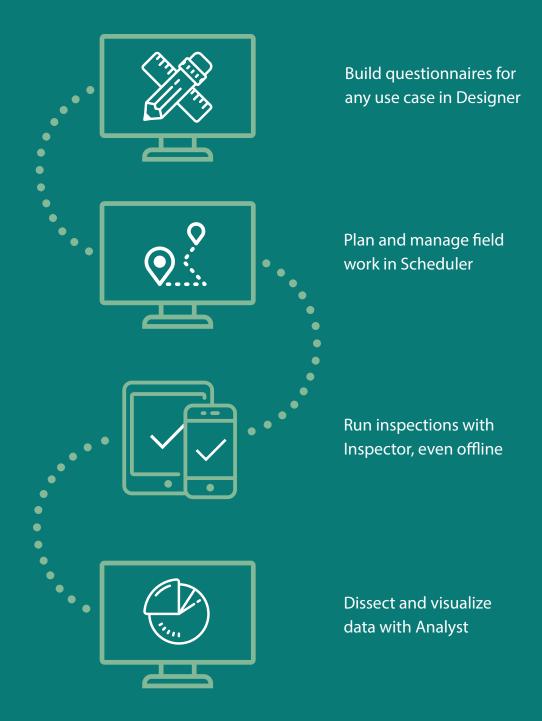

#### How it works

## Designer

- Intuitive drag-and-drop UI
- Large variety of question types include media upload, electronic signatures, barcode scanning, and more
- Save questions as reusable snippets
- Supports custom business logic show questions based on previous answers, add validation, apply conditional styling, and more
- Expand functionality with JavaScript

## Scheduler

- Assign questionnaires to field staff
- Schedule appointments
- Oversee progress throughout the day if anyone is finishing sooner than originally expected, you can task them with an additional inspection to help the team
- Auto-scheduling and custom rules to help with the planning are also available

### Inspector

- Start the inspection by filling out a questionnaire, snap a picture, annotate it, and collect the signature at the end
- Plan all work trips from a single app with the built-in calendar and route viewer
- All related documents, manuals and images are also available at your fingertips
- Check-in/Check-out at the location
- Fully functional even offline
- Runs smoothly on any mobile device phone, tablet, or laptop
- Customizable look & feel

# Analyst

- Evaluate and visualize the data sent back by the inspectors
- Go through the answers one-by-one
- Create graphs, custom reports, and configurable dashboards on top of your data
- Export raw data and analyze it further with other tools, such as Power Bl