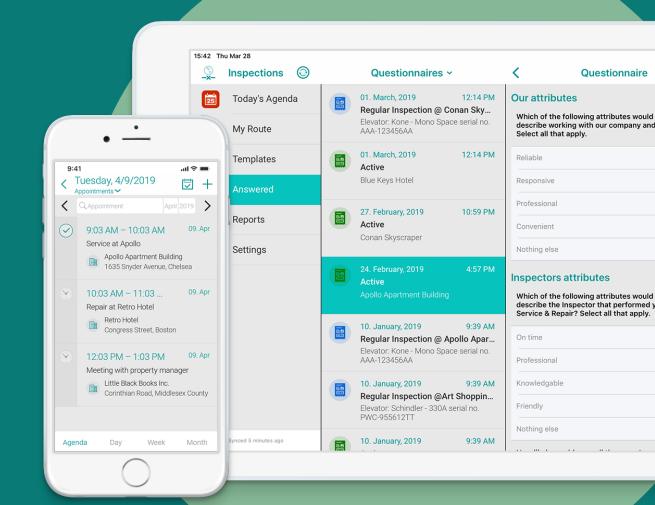

### Inspector

- Start the inspection by filling out a questionnaire, snap a picture, annotate it, and collect the signature at the end
- Plan all work trips from a single app with the built-in calendar and route viewer
- All related documents, manuals and images are also available at your fingertips
- Check-in/Check-out at the location
- Fully functional even offline
- Runs smoothly on any mobile device phone, tablet, or laptop
- Customizable look & feel