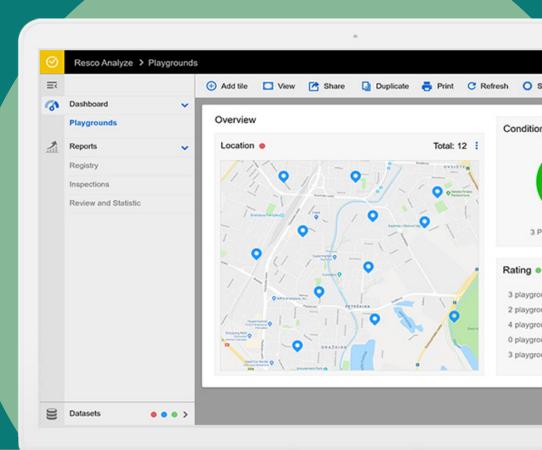

# Analyst

- Evaluate and visualize the data sent back by the inspectors
- Go through the answers one-by-one
- Create graphs, custom reports, and configurable dashboards on top of your data
- Export raw data and analyze it further with other tools, such as Power Bl