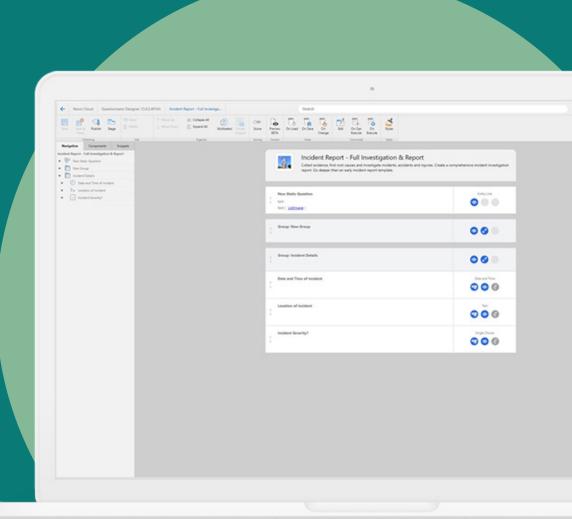

## Designer

- Intuitive drag-and-drop UI
- Large variety of question types include media upload, electronic signatures, barcode scanning, and more
- Save questions as reusable snippets
- Supports custom business logic show questions based on previous answers, add validation, apply conditional styling, and more
- Expand functionality with JavaScript