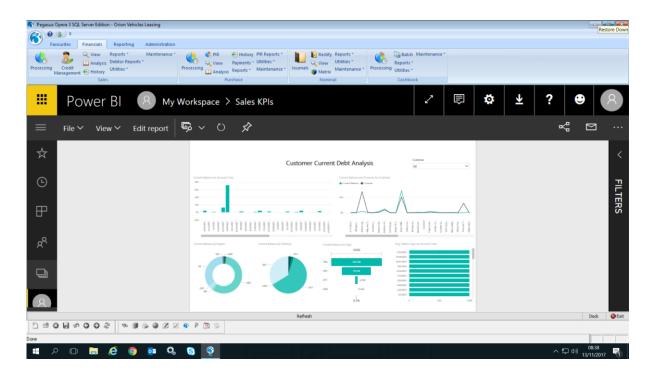

#### The Vision

- Microsoft Power BI Tools
- Dashboard Data Views
- Enhanced Reporting

#### The Vision – Enhanced Reporting

#### The Vision

- Microsoft Power BI Tools
- Dashboard Data Views
- Enhanced Reporting
- Secure Data Access