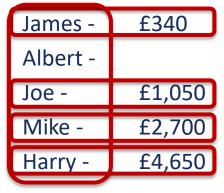

### Bonus Gender Pay Gap – Mean

| Males             |                  |                      | Females           |                  |
|-------------------|------------------|----------------------|-------------------|------------------|
| James -           | £340             | £2,185 - £1,890      | Sara -            |                  |
| Albert -          |                  | £295                 | June -            | £520             |
| Joe -             | £1,050           | £2,185               | Wendy -           |                  |
| Mike -            | £2,700           | L2,10J               | Joan -            | £1,250           |
| Harry -           | £4,650           | £0.1 <b>3</b> /5 100 | Julie -           | £3,900           |
| Total -<br>Mean - | £8,740<br>£2,185 | 13.5%                | Total -<br>Mean - | £5,670<br>£1,890 |