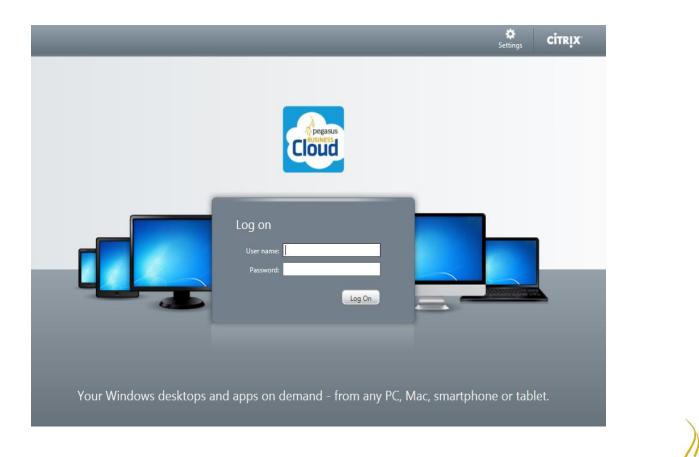

#### **Pegasus Business Cloud**

- ✓ What is Pegasus Business Cloud?
- ✓ What are the customer benefits?
- ✓ How does it work?
- ✓ Roadmap

✓ Introduction to Pegasus Business Cloud
 ✓ Login

egasus

pegasus

- ✓ Introduction to Pegasus Business Cloud
- ✓ Login
- ✓ What do we get with the system?
  - ✓ 65 GB Disk Space / 20 GB Free (5 User)
  - ✓ 75 GB Disk Space / 30 GB Free (10 User)
  - ✓ 85 GB Disk Space / 40 GB Free (15 User)
  - ✓ 95 GB Disk Space / 50 GB Free (20 User)

- ✓ Introduction to Pegasus Business Cloud
- Login
- ✓ What do we get with the system?
  - 5 GB RAM / SQL Server 2014 / MS Office 2016
- ✓ Security
  - ✓ Juniper NetScreen Firewalls
  - ✓ 2 Data Centres / SSL Technology

#### How does it work?

- ✓ Internet connection
- ✓ Local computer infrastructure
- ✓ Placing an order for Pegasus Business Cloud
  - ✓ Order Processing
  - ✓ Delivery
- ✓ Logging into Pegasus Business Cloud