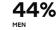

#### Pay quartiles

How many men and women are in each guarter of the employer's payroll.

Top quartile

56% WOMEN

Upper middle quartile

40% MEN

Lower middle quartile

**69%** WOMEN