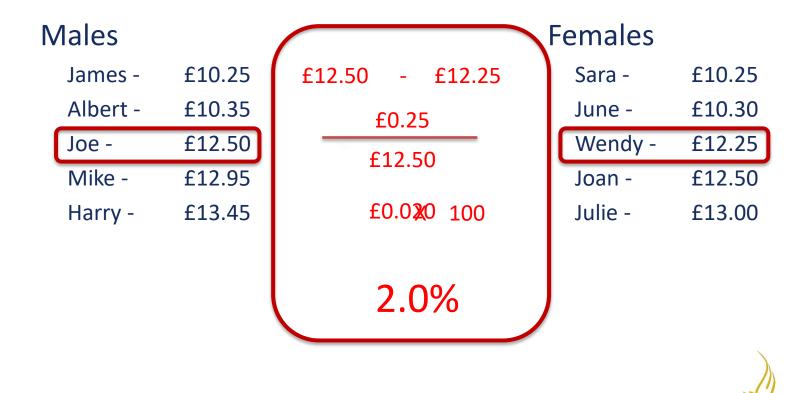

### • Gender Pay Gap – Mean

|                  |                                                | Females                                                                                                                                                    |                                                                                                                                                                                                                   |
|------------------|------------------------------------------------|------------------------------------------------------------------------------------------------------------------------------------------------------------|-------------------------------------------------------------------------------------------------------------------------------------------------------------------------------------------------------------------|
| £10.25           | £11.90 - £11.66                                | Sara -                                                                                                                                                     | £10.25                                                                                                                                                                                                            |
| £10.35           | £0.24                                          | June -                                                                                                                                                     | £10.30                                                                                                                                                                                                            |
| £12.50           |                                                | Wendy -                                                                                                                                                    | £12.25                                                                                                                                                                                                            |
| £12.95           | 111.90                                         | Joan -                                                                                                                                                     | £12.50                                                                                                                                                                                                            |
| £13.45           | £0.0 <b>¾</b> 0 100                            | Julie -                                                                                                                                                    | £13.00                                                                                                                                                                                                            |
| £59.50<br>£11.90 | 2.0%                                           | Total -<br>Mean -                                                                                                                                          | £58.30<br>£11.66                                                                                                                                                                                                  |
|                  | £10.35<br>£12.50<br>£12.95<br>£13.45<br>£59.50 | f10.25<br>f10.35<br>f12.50<br>f12.95<br>f13.45<br>f59.50<br>f11.90<br>f11.90<br>f11.90<br>f0.24<br>f11.90<br>f11.90<br>f11.90<br>f0.24<br>f11.90<br>f11.66 | £10.25       £11.90       -       £11.66       Sara -         £10.35       £0.24       June -         £12.50       £11.90       Wendy -         £13.45       £0.020 100       Joan -         £59.50       Total - |