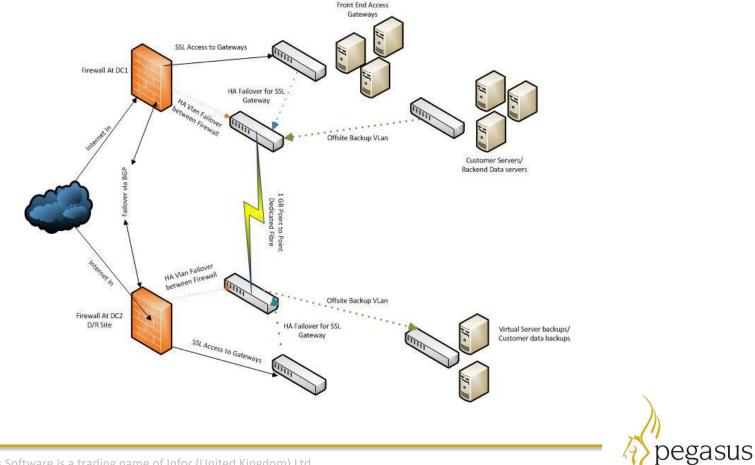

- ✓ Introduction to Pegasus Business Cloud
- Login
- ✓ What do we get with the system?
  - 5 GB RAM / SQL Server 2014 / MS Office 2016
- ✓ Security
  - ✓ Juniper NetScreen Firewalls
  - ✓ 2 Data Centres / SSL Technology