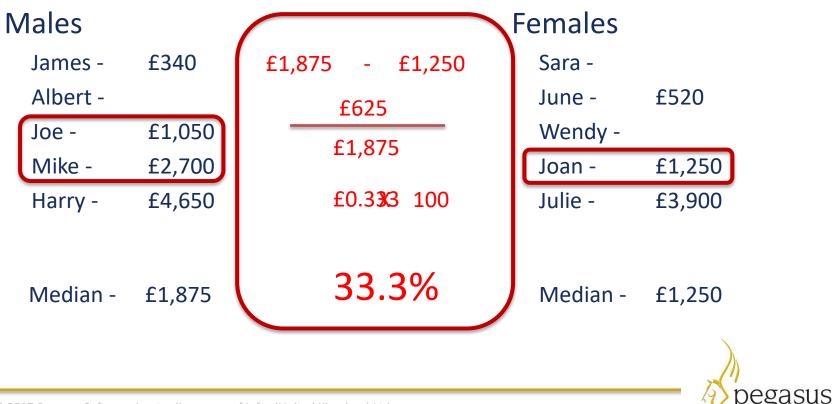

### Bonus Gender Pay Gap – Mean

| Males             |                  |                      | Females           |                  |
|-------------------|------------------|----------------------|-------------------|------------------|
| James -           | £340             | £2,185 - £1,890      | Sara -            |                  |
| Albert -          |                  | £295                 | June -            | £520             |
| Joe -             | £1,050           | £2,185               | Wendy -           |                  |
| Mike -            | £2,700           | L2,10J               | Joan -            | £1,250           |
| Harry -           | £4,650           | £0.1 <b>3</b> /5 100 | Julie -           | £3,900           |
| Total -<br>Mean - | £8,740<br>£2,185 | 13.5%                | Total -<br>Mean - | £5,670<br>£1,890 |