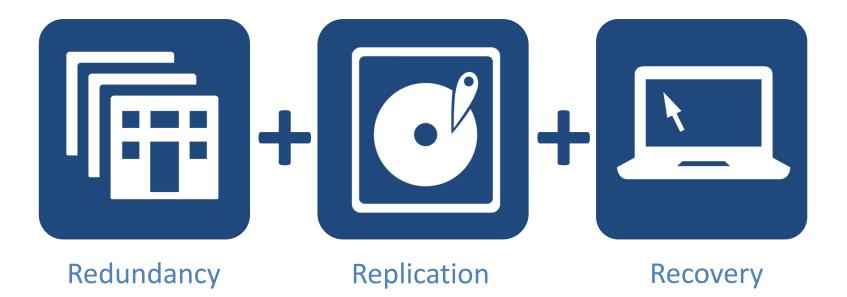

#### **Pegasus Business Cloud**

- ✓ What is Pegasus Business Cloud?
- ✓ What are the customer benefits?
- ✓ How does it work?
- ✓ Roadmap

✓ Introduction to Pegasus Business Cloud
 ✓ Login

egasus

pegasus

- ✓ Introduction to Pegasus Business Cloud
- ✓ Login
- ✓ What do we get with the system?
  - ✓ 65 GB Disk Space / 20 GB Free (5 User)
  - ✓ 75 GB Disk Space / 30 GB Free (10 User)
  - ✓ 85 GB Disk Space / 40 GB Free (15 User)
  - ✓ 95 GB Disk Space / 50 GB Free (20 User)

- ✓ Introduction to Pegasus Business Cloud
- Login
- ✓ What do we get with the system?
  - 5 GB RAM / SQL Server 2014 / MS Office 2016
- ✓ Security
  - ✓ Juniper NetScreen Firewalls
  - ✓ 2 Data Centres / SSL Technology