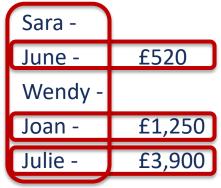

### Bonus Gender Pay Gap – Mean

| Males             |                  |                      | Females           |                  |
|-------------------|------------------|----------------------|-------------------|------------------|
| James -           | £340             | £2,185 - £1,890      | Sara -            |                  |
| Albert -          |                  | £295                 | June -            | £520             |
| Joe -             | £1,050           | £2,185               | Wendy -           |                  |
| Mike -            | £2,700           | L2,10J               | Joan -            | £1,250           |
| Harry -           | £4,650           | £0.1 <b>3</b> /5 100 | Julie -           | £3,900           |
| Total -<br>Mean - | £8,740<br>£2,185 | 13.5%                | Total -<br>Mean - | £5,670<br>£1,890 |