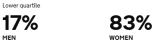

### The Gender Pay Gap Report

- Mean & Median Gender Pay Gap
- Mean & Median Bonus Gender Pay Gap
- Proportion of Males & Females Receiving a Bonus
- Proportion of Males & Females in each Quartile Band

#### Male & Female Quartile Proportions

| Lower Quarti | le         |   |      |  |
|--------------|------------|---|------|--|
| Males        | -2/5       | = | 40%  |  |
| Females      | -3/5       | = | 60%  |  |
| Lower Middle | e Quartile |   |      |  |
| Males        | -1/5       | = | 20%  |  |
| Females      | -4/5       | = | 80%  |  |
| Upper Middle | e Quartile |   |      |  |
| Males        | -3/5       | = | 60%  |  |
| Females      | -2/5       | = | 40%  |  |
| Upper Quarti | ile        |   |      |  |
| Males        | -5/5       | = | 100% |  |
| Females      | -0/5       | = | 0%   |  |
|              |            |   |      |  |