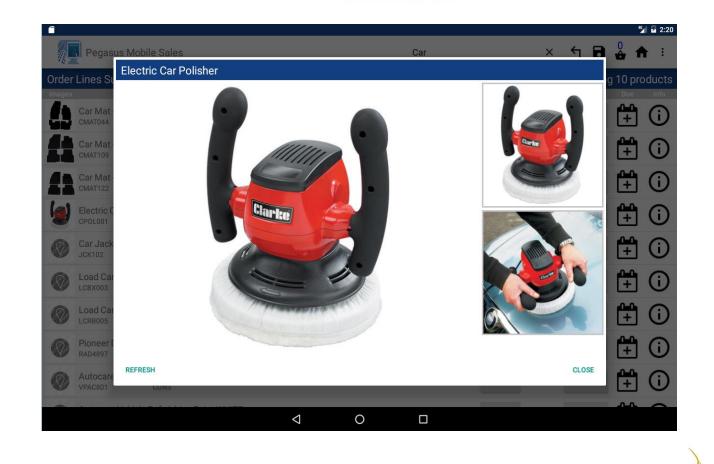

#### **Teaser Video**

pegasus

|               | Enter Custon    | ner Account or Name | × or 🔍 |               |  |
|---------------|-----------------|---------------------|--------|---------------|--|
|               |                 |                     |        |               |  |
|               |                 |                     |        |               |  |
| $\bigcirc$    |                 | 圓                   |        |               |  |
| Mobile Orders |                 | Customer Enquiry    |        | Stock Enquiry |  |
|               |                 |                     |        |               |  |
|               |                 |                     |        |               |  |
|               | $\triangleleft$ | 0                   |        |               |  |