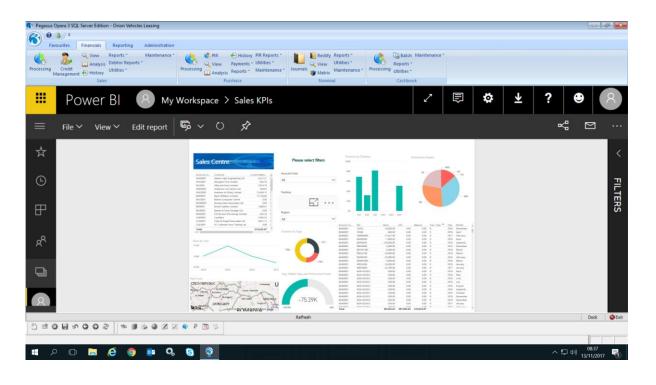

#### The Vision

- Microsoft Power BI Tools
- Dashboard Data Views

#### The Vision – Dashboards

egasus

#### The Vision

- Microsoft Power BI Tools
- Dashboard Data Views
- Enhanced Reporting