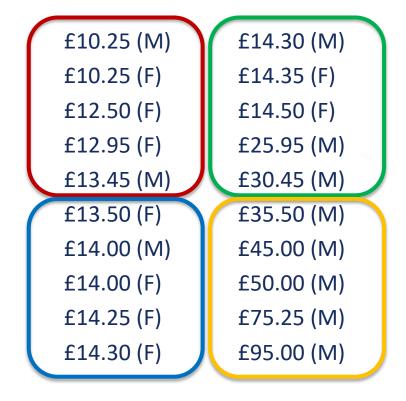

#### Male & Female Quartile Proportions

| Lower Quarti | le         |   |      |  |
|--------------|------------|---|------|--|
| Males        | -2/5       | = | 40%  |  |
| Females      | -3/5       | = | 60%  |  |
| Lower Middle | e Quartile |   |      |  |
| Males        | -1/5       | = | 20%  |  |
| Females      | -4/5       | = | 80%  |  |
| Upper Middle | e Quartile |   |      |  |
| Males        | -3/5       | = | 60%  |  |
| Females      | -2/5       | = | 40%  |  |
| Upper Quarti | ile        |   |      |  |
| Males        | -5/5       | = | 100% |  |
| Females      | -0/5       | = | 0%   |  |
|              |            |   |      |  |

| Lower Quarti | le             |   |      |  |  |  |  |  |  |  |
|--------------|----------------|---|------|--|--|--|--|--|--|--|
| Males        | -2/5           | = | 40%  |  |  |  |  |  |  |  |
| Females      | -3/5           | = | 60%  |  |  |  |  |  |  |  |
| Lower Middle | e Quartile     |   |      |  |  |  |  |  |  |  |
| Males        | -1/5           | = | 20%  |  |  |  |  |  |  |  |
| Females      | -4/5           | = | 80%  |  |  |  |  |  |  |  |
| Upper Middle | e Quartile     |   |      |  |  |  |  |  |  |  |
| Males        | -3/5           | = | 60%  |  |  |  |  |  |  |  |
| Females      | -2/5           | = | 40%  |  |  |  |  |  |  |  |
| Upper Quarti | Upper Quartile |   |      |  |  |  |  |  |  |  |
| Males        | -5/5           | = | 100% |  |  |  |  |  |  |  |
| Females      | -0/5           | = | 0%   |  |  |  |  |  |  |  |
|              |                |   |      |  |  |  |  |  |  |  |