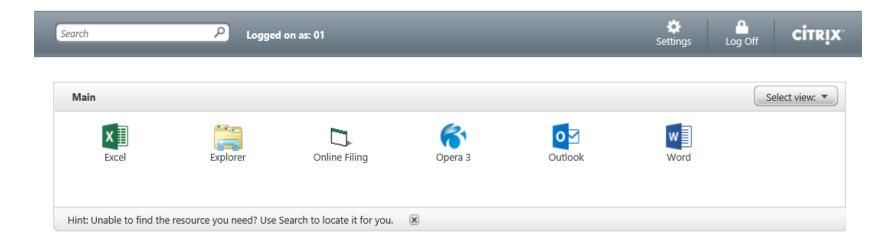

#### **Pegasus Business Cloud**

- ✓ What is Pegasus Business Cloud?
- ✓ What are the customer benefits?
- ✓ How does it work?
- ✓ Roadmap

✓ Introduction to Pegasus Business Cloud
 ✓ Login

egasus

pegasus

- ✓ Introduction to Pegasus Business Cloud
- ✓ Login
- ✓ What do we get with the system?
  - ✓ 65 GB Disk Space / 20 GB Free (5 User)
  - ✓ 75 GB Disk Space / 30 GB Free (10 User)
  - ✓ 85 GB Disk Space / 40 GB Free (15 User)
  - ✓ 95 GB Disk Space / 50 GB Free (20 User)

- ✓ Introduction to Pegasus Business Cloud
- Login
- ✓ What do we get with the system?
  - 5 GB RAM / SQL Server 2014 / MS Office 2016
- ✓ Security
  - ✓ Juniper NetScreen Firewalls
  - ✓ 2 Data Centres / SSL Technology

#### How does it work?

- ✓ Internet connection
- ✓ Local computer infrastructure
- ✓ Placing an order for Pegasus Business Cloud
  - ✓ Order Processing
  - ✓ Delivery
- ✓ Logging into Pegasus Business Cloud